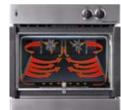

## INNOVECTION® CONVECTION OVEN TECHNOLOGY

Even, turbulent heat distribution is essential when baking, roasting, and dehydrating food. The American Range Innovection® convection oven technology utilizes dual convection motors and louvered side panels to enhance uniform heat distribution throughout the large oven cavity. The strategic placement of the dual Innovection® convection motors blended with the louvered side panel design ensures consistent heat distribution; even when challenged with cooking the largest turkey, ham or roast.

#### INNOVECTION® CONVECTION OVEN IS GREEN TECHNOLOGY

The highly efficient design of the **Innovection** Convection Oven utilizes 19% less gas versus a standard sealed convection oven.