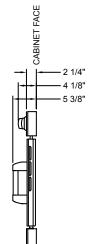

of the dual Innovection® convection motors blended with the louvered side panel design ensures consistent heat distribution; even when challenged with cooking the largest turkey, ham or roast.



#### INNOVECTION® CONVECTION OVEN IS GREEN TECHNOLOGY

The highly efficient design of the **Innovection** Convection Oven utilizes 19% less gas versus a standard sealed convection oven.

## **CUSTOMIZE YOUR RANGE**

Now you can customize your American Range to match your kitchen settings. Pick from numerous colors and finishes to give your range a unique one-of-a-kind look. For more details, regarding color and finish options go to our website; <a href="https://www.americanrange.com">www.americanrange.com</a>.

#### **DESIGNER COLORS**



## **DESIGNER FINISHES**



Top, Front and Side Views.