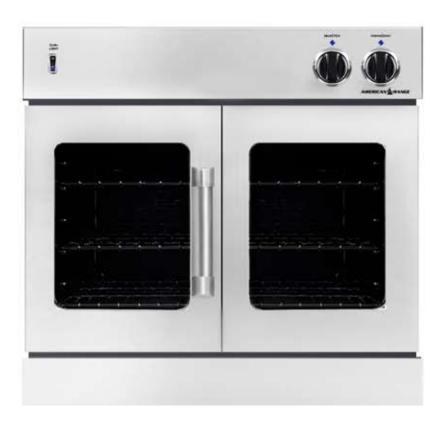

# PROFESSIONAL SERIES

RESIDENTIAL FRENCH-DOOR WALL OVEN

AROFG-30

## **RANGE TOP**

- Convection bake, dehydrate and defrost
- Standard bake and broil
- Dependant dual oven doors. The dual dependent doors open 130° with the pull of one door
- Oven Cavity measures 4.8 cu. ft.
- 30,000 BTU hidden bake oven burner
- 15,500 BTU Inconel® banquet broiler burner produces 1,800°F broiling temperatures
- Commercial-grade stainless steel construction and insulation
- Commercial-grade high temperature porcelain oven interior with stainless steel gaskets for a durable secure seal
- 2 oven lights
- 2 oven racks with 6 rack positions
- Easy to use analog controls