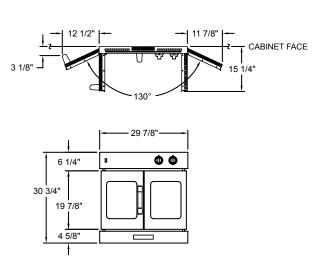

nt of the dual Innovection® convection motors blended with the louvered side panel design ensures consistent heat distribution; even when challenged with cooking the largest turkey, ham or roast.



#### INNOVECTION® CONVECTION OVEN IS GREEN TECHNOLOGY

The highly efficient design of the **Innovection** Convection Oven utilizes 19% less gas versus a standard sealed convection oven.

## **CUSTOMIZE YOUR RANGE**

Now you can customize your American Range to match your kitchen settings. Pick from numerous colors and finishes to give your range a unique one-of-a-kind look. For more details, regarding color and finish options go to our website; <a href="https://www.americanrange.com">www.americanrange.com</a>.

#### **DESIGNER COLORS**



## **DESIGNER FINISHES**



Top, Front and Side Views.