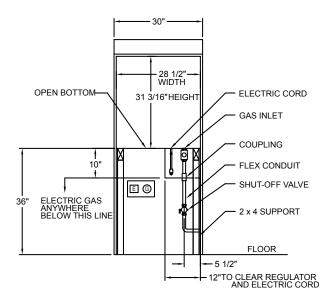

### **ELECTRICAL REQUIREMENTS**

■ Model AROFG-30 120 VAC, 9 Amps, Single Phase, 60Hz