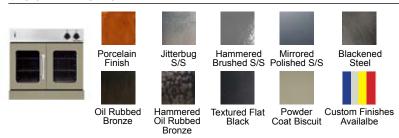

## **CUSTOMIZE YOUR RANGE**

Now you can customize your American Range to match your kitchen settings. Pick from numerous colors and finishes to give your range a unique one-of-a-kind look. For more details, regarding color and finish options go to our website; <a href="https://www.americanrange.com">www.americanrange.com</a>.

#### **DESIGNER COLORS**

## **DESIGNER FINISHES**

Top, Front and Side Views.