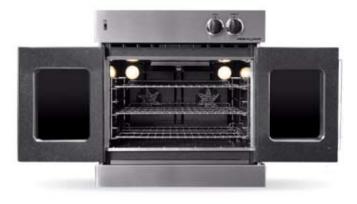

## **RANGE TOP**

- Convection bake, dehydrate and defrost
- Standard bake and broil
- Dependant dual oven doors. The dual dependent doors open 130° with the pull of one door
- Oven Cavity measures 4.8 cu. ft.
- 30,000 BTU hidden bake oven burner
- 15,500 BTU Inconel® banquet broiler burner produces 1,800°F broiling temperatures
- Commercial-grade stainless steel construction and insulation
- Commercial-grade high temperature porcelain oven interior with stainless steel gaskets for a durable secure seal
- 2 oven lights
- 2 oven racks with 6 rack positions
- Easy to use analog controls

## INNOVECTION® CONVECTION OVEN TECHNOLOGY

Even, turbulent heat distribution is essential when baking, roasting, and dehydrating food. The American Range Innovection® convection oven technology utilizes dual convection motors and louvered side panels to enhance uniform heat distribution throughout the large oven cavity. The strategic placement of the dual Innovection® convection motors blended with the louvered side panel design ensures consistent heat distribution; even when challenged with cooking the largest turkey, ham or roast.