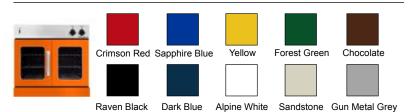

## **CUSTOMIZE YOUR RANGE**

Now you can customize your American Range to match your kitchen settings. Pick from numerous colors and finishes to give your range a unique one-of-a-kind look. For more details, regarding color and finish options go to our website; <a href="https://www.americanrange.com">www.americanrange.com</a>.

#### **DESIGNER COLORS**